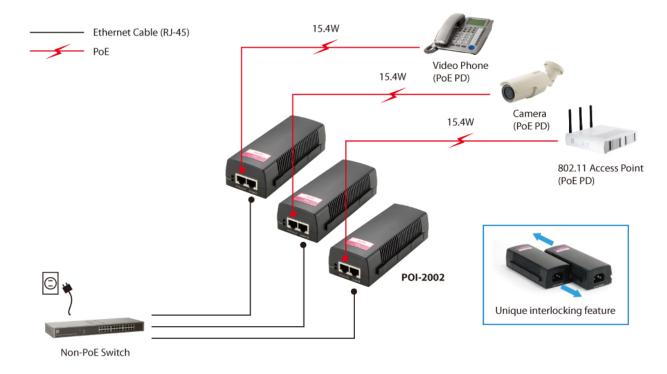

# **PoE Injector**

The LevelOne POI-2002 is a Power over Ethernet injector that not only delivers a cost-effective solution for power distribution, but also provides a seamless way of deployment on the existing LAN infrastructure. With the use of power injectors, DC power of up to 15.4W and the data that comes from a non-PoE switch are merged together and then transmitted to the 802.3af compliant products such as PoE dome cameras through the Ethernet cabling. Hence, preserving your investment in hardware upgrade without the need for buying extra PoE switches. Furthermore, non-PoE devices like wireless access points can also be powered up remotely by adding additional PoE splitters, since power and data are further split into two cables, therefore these devices may be installed in hard-to-reach areas like ceilings where there are no any outlets or electrical wiring nearby.

# **Diagram**