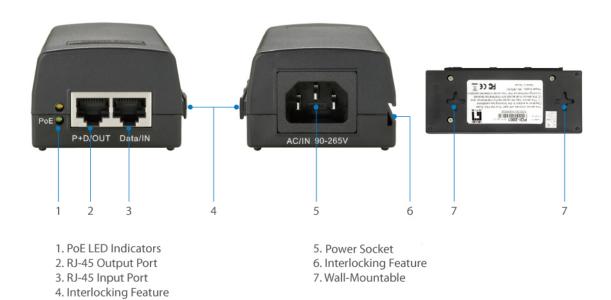

#### Connectors and Cabling:

1 x 10/100Base-TX RJ-45 Input Port

1 x 10/100Base-TX RJ-45 PoE Output Port

#### Indicator:

Power, PoE

## Deployment:

Wall mount

www.level1.com Page 2 of 3