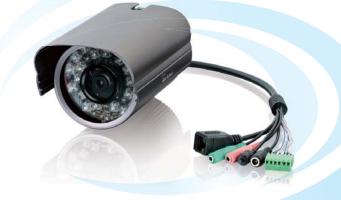

# AirCam OD-325HD

# H.264 MegaPixel Outdoor 25M IR Night vision POE Camera

AirCam OD-325HD is a high-end 1.3 MegaPixel network camera designed for professional outdoor surveillance and security applications. MegaPixel (MP) IP cameras offer improvements in image quality compared to conventional surveillance cameras. The possibility to view live video streaming from AirLive IP Cameras over the Internet is only one of the benefits. AirLive AirCam OD-325HD is designed to offer high-performance surveillance and is equipped with PoE port, allowing power and data to be transmitted via a single Ethernet cable. This provides an easier installation, lower cabling costs and allows placement of AirLive PoE cameras in locations without access to electrical source.

# Support 24 Infrared LEDs Upto 25 Meters Distance

The OD-325HD is a IP camera designed for 24hr indoor/outdoor surveillance even in the harshest conditions. The OD-325HD is equipped with high resolution CMOS sensor with infrared LEDs with up to 25m working distance. The auto-changeable IR filter inside also provides superior day/night performance. It also offers many important features such as PoE and digital input and output for external alarm & sensor.