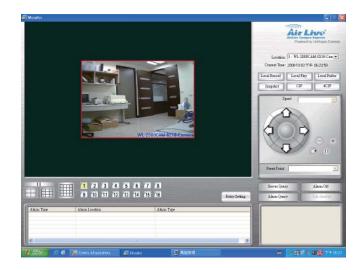

# **AirLive CamPro Express**

The AirLive CamPro Express supports up to 32 cameras, providing a fully integrated surveillance and alarm management solution. The AirLive CamPro Express is available as a freeware for you to do the centre monitor.

# **Web Monitor**

The CamPro Express allows you to monitor 32 channels via the computer and WEB UI. You can also choose to view the different camera in single view or 1/4/9/16/32 view.