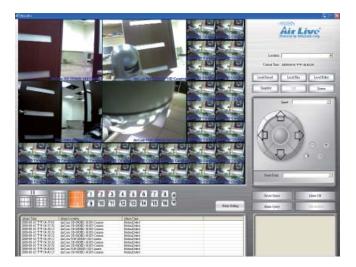

# **AirLive CamPro Express**

The AirLive CamPro Express supports up to 32 cameras, providing a fully integrated surveillance and alarm management solution. The AirLive CamPro Express is available as a freeware for you to do the centre monitor.

# **Web Monitor**

The CamPro Express allows you to monitor 32 channels via the computer and WEB UI. You can also choose to view the different camera in single view or 1/4/9/16/32 view.