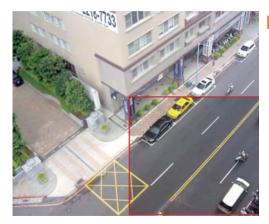

# **IP66 Waterproof Resistance**

AirLive AirCam OD-325HD is an IP66 rated weather proof IP camera designed for 24hr indoor/outdoor surveillance under the harshest conditions.

\* Red box is standard 640X480 image resolution. The AirCam OD-325HD offer 4 times bigger image size compare to VGA camera.